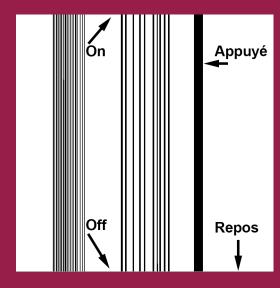

#### All or nothing signal

- The button sends a maximal value when pressed, and 0 when freed
- Possible connection on a 3 wires plug, like an analog sensor
- Possible connection on a digital 2 wires plug